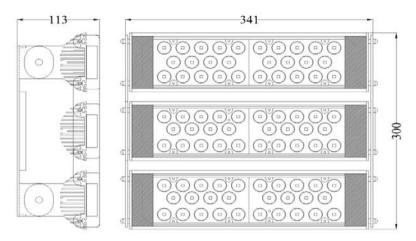

## Product Technical Data

| General Informaion         |                        | Product Dimensions    |                                          |
|----------------------------|------------------------|-----------------------|------------------------------------------|
| Heatsink                   | 6063-T5 aluminum alloy |                       |                                          |
| Life Span                  | 50000hr                | Lamp Width            | 330mm                                    |
|                            |                        | Lamp Height           | 95mm                                     |
|                            |                        | Lamp Body Length      | 760mm                                    |
| Light Characteristics      |                        | Max Pole Opening      | 62mm                                     |
| Efficacy                   | 103 lm/W               |                       |                                          |
| Beam Angle                 | 120                    |                       |                                          |
| CCT                        | 5500K                  | Ordering Information  |                                          |
| Flux                       | 10151lm                | Product Number        | A-68TD-084-CR5                           |
|                            | 71                     | Product Name          | Lucas Trident                            |
| Color Rending Index        |                        | Product Ordering Name | Lucas TD Street Light 84LED<br>97.3W CR5 |
| Electrical Characteristics |                        | Pieces Per Pack       | 1                                        |
| Wattage                    | 97.3W                  | Packs Per Carton      | 1                                        |
| Voltage                    | universal              |                       |                                          |

#### **Technical Drawing**