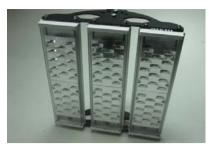

#### 68TD-084-CR5

Hanging Trident Baylight

Lucas Trident Street Light 84 LED 10151Im 97.3W CR5

The U-Tron Hanging Trident is a spin off of the popular Lucas Trident Street light. The three headed concept exp ands the coverage area of the lights, increases brightness and efficiency. The Hanging Trident can be hung from the ceiling, attached to poles or walls and has a mulitude of functions.